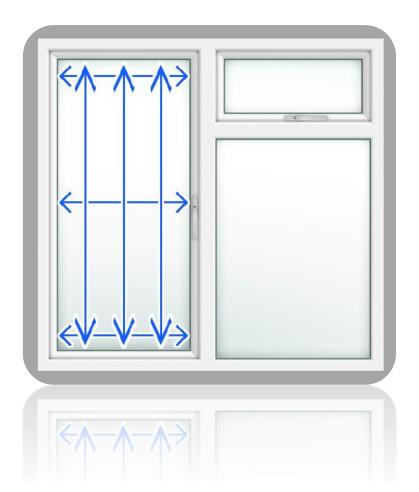

## **Measuring Guide**

Before ordering Perfect Fit blinds, you should check a few things first. Make sure there is 25mm of clearance from the window beading to any obstruction such as handles or vents.

When ordering perfect fit blinds it is the size of the visible glass that must be measured. Measurement must not include the rubber bead or any seals.

Next check the depth of the window from the glass to the frame. To do this, place a store card onto the facing window frame and measure the depth from the glass to the frame with a metal tape measure, other measuring devises can be used. The depth should be between 18-32mm. If your depth is outside of this range, please contact us to discuss further options. When ordering select the appropriate bracket size, these come in 2mm intervals from 18mm upwards.